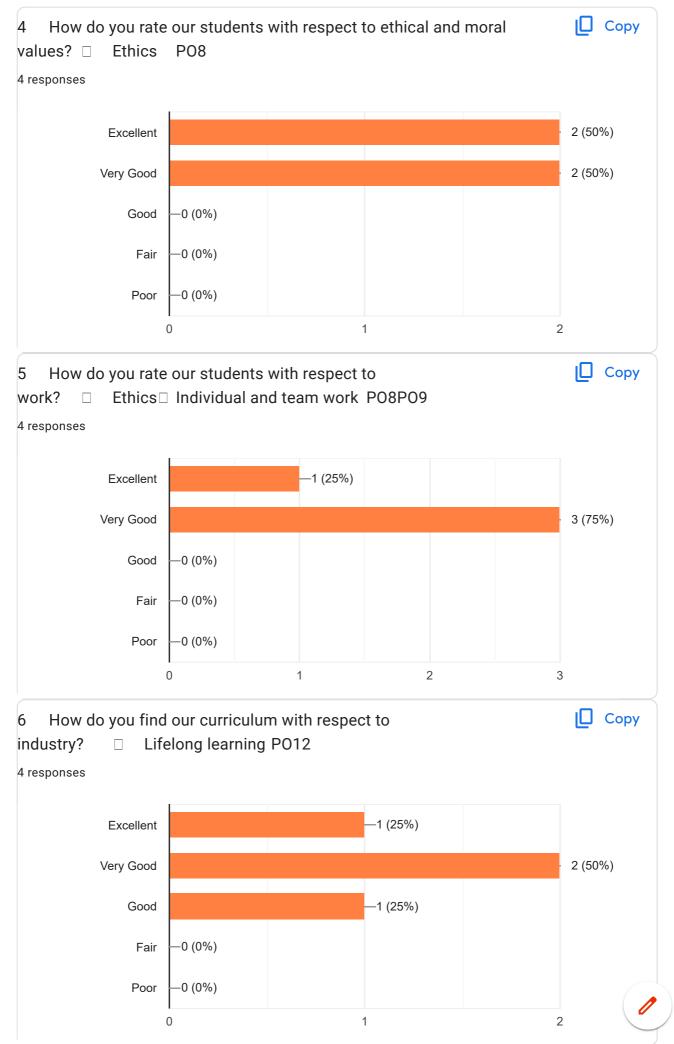

esponses                                              |         |   |   |   |          |  |
|                                                          |         |   |   |   |          |  |
| Excellent                                                |         |   |   |   | 4 (100%) |  |
| Very Good                                                | —0 (0%) |   |   |   |          |  |
| Good                                                     | —0 (0%) |   |   |   |          |  |
| Fair                                                     | —0 (0%) |   |   |   |          |  |
| Poor                                                     | —0 (0%) |   |   |   |          |  |
|                                                          | 0       | 1 | 2 | 3 | 4        |  |



3

Poor

0

0 (0%)

1

2





Employer Feedback form 2021-2022



### 4. Any other comments

3 responses

We find your student well trained, technically equipped and easily adaptable for our work environment.

Trained students with technical skill and good communication

Syllabus can be designed according to industry norms

This content is neither created nor endorsed by Google. Report Abuse - Terms of Service - Privacy Policy

# **Google** Forms

#