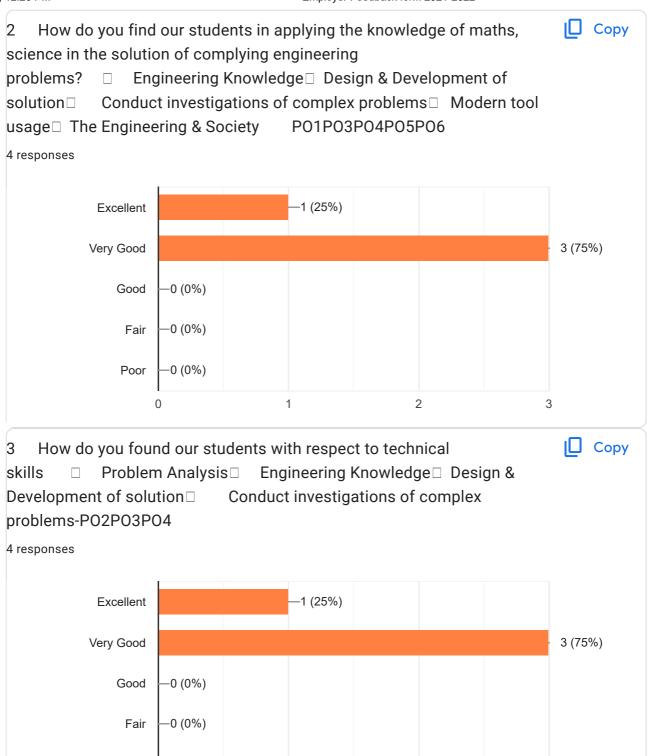

|   |          |  |
| 4 responses                                              |         |   |   |   |          |  |
|                                                          |         |   |   |   |          |  |
| Excellent                                                |         |   |   |   | 4 (100%) |  |
| Very Good                                                | —0 (0%) |   |   |   |          |  |
| Good                                                     | —0 (0%) |   |   |   |          |  |
| Fair                                                     | —0 (0%) |   |   |   |          |  |
| Poor                                                     | —0 (0%) |   |   |   |          |  |
|                                                          | 0       | 1 | 2 | 3 | 4        |  |



3

Poor

0

0 (0%)

1

2





Employer Feedback form 2021-2022



### 4. Any other comments

3 responses

We find your student well trained, technically equipped and easily adaptable for our work environment.

Trained students with technical skill and good communication

Syllabus can be designed according to industry norms

This content is neither created nor endorsed by Google. Report Abuse - Terms of Service - Privacy Policy

# **Google** Forms

#