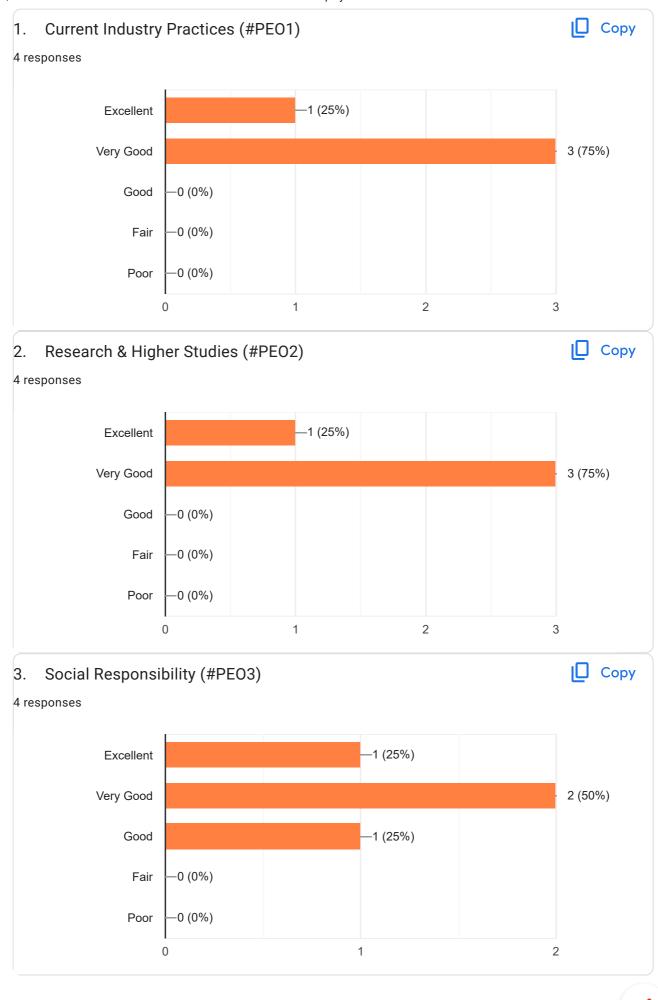

|         |   |   |   |          |  |
|                                                          |         |   |   |   |          |  |
| Excellent                                                |         |   |   |   | 4 (100%) |  |
| Very Good                                                | —0 (0%) |   |   |   |          |  |
| Good                                                     | —0 (0%) |   |   |   |          |  |
| Fair                                                     | —0 (0%) |   |   |   |          |  |
| Poor                                                     | —0 (0%) |   |   |   |          |  |
|                                                          | 0       | 1 | 2 | 3 | 4        |  |



3

Poor

0

0 (0%)

1

2





Employer Feedback form 2021-2022



### 4. Any other comments

3 responses

We find your student well trained, technically equipped and easily adaptable for our work environment.

Trained students with technical skill and good communication

Syllabus can be designed according to industry norms

This content is neither created nor endorsed by Google. Report Abuse - Terms of Service - Privacy Policy

# **Google** Forms

#