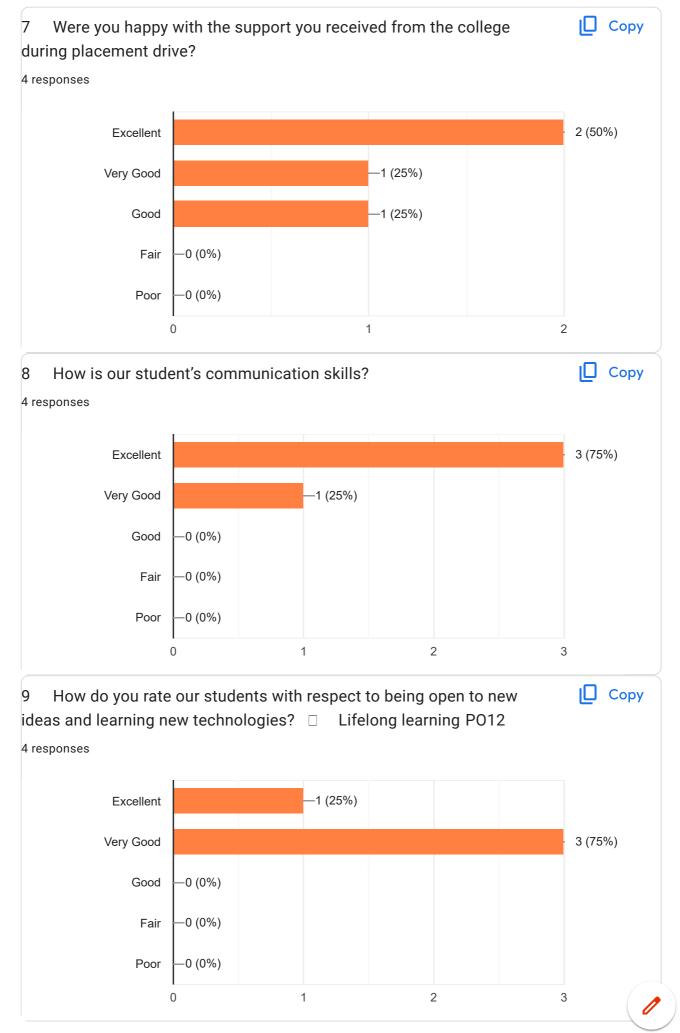

ponses                                              |         |   |   |   |          |  |
|                                                          |         |   |   |   |          |  |
| Excellent                                                |         |   |   |   | 4 (100%) |  |
| Very Good                                                | —0 (0%) |   |   |   |          |  |
| Good                                                     | —0 (0%) |   |   |   |          |  |
| Fair                                                     | —0 (0%) |   |   |   |          |  |
| Poor                                                     | —0 (0%) |   |   |   |          |  |
|                                                          | 0       | 1 | 2 | 3 | 4        |  |



3

Poor

0

0 (0%)

1

2





Employer Feedback form 2021-2022



### 4. Any other comments

3 responses

We find your student well trained, technically equipped and easily adaptable for our work environment.

Trained students with technical skill and good communication

Syllabus can be designed according to industry norms

This content is neither created nor endorsed by Google. Report Abuse - Terms of Service - Privacy Policy

# **Google** Forms

#